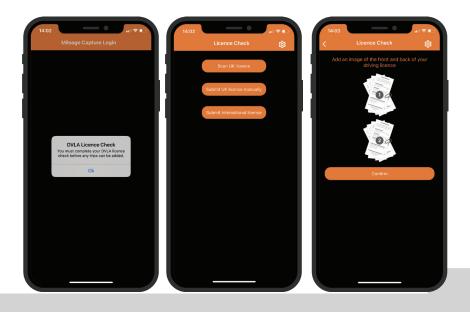

## How does it work?

- 1. You provide us with the details of each driver that requires a driving licence check.
- 2. All drivers will be asked to complete the DVLA Declaration to give their consent to the driving licence check.
- **3.** Drivers can complete this via our app, by scanning in the front and back of their driver's licence, or they can do it online by providing their full name, address, date of birth and driving licence number. This consent is valid until the employee ceases to drive in connection with the company, or in any case, three years after the date of their consent. Employees can also withdraw their consent at any time.
- 4. Any drivers who fail to complete the declaration are chased by TMC until compliance is achieved. Mileage capture users will not be able to make mileage claims until they have consented to the licence check, adding a further incentive.
- 5. All e-consents are verified by the DVLA.
- 6. The DVLA licence check is returned in seconds.